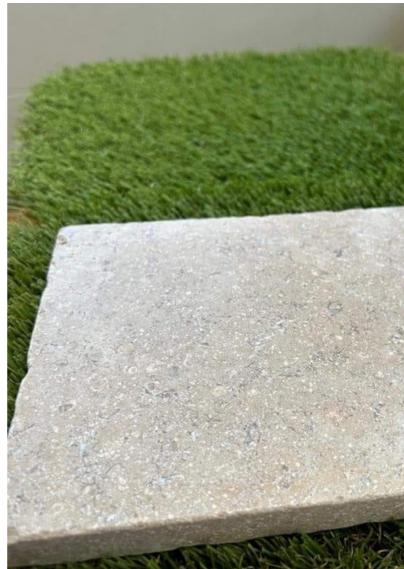

# Sinai Pearl Beige

## Sinai Pearl Black

Available All Finishes Polished - Hond -Brushed Tumbled -Sanding-Acid

Sinai Pearl Beige

Available All Finishes Polished - Hond -Brushed Tumbled -Sanding-Acid